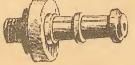

### THE MORROW COASTER BRAKE

There are many good reasons why the Morrow is the foremost, as it was the first device of its kind. In design and construction it is about as near perfection as anything can well be. Its working is positive and efficient, and whether employed as a coaster or as a brake, it is absolutely reliable. There is nothing to get out of order, no parts to give trouble. The rider is relieved of all anxiety and coasts or brakes at will, secure in the faith that all will go well.

Furnished with 8, 9, 10, 11, or 12 tooth sprockets 1/4, 3/16 and 1/8 inch wide, 1 inch pitch. Also, 13, 14, 15, 16, 17, 18, 20, 22, 24, 1/2 in. and 1/8 in. pitch. The new adjustable arm attachment will fit any size rear forks.

No. 1, Each, \$4.75.

NEW DEPARTURE COASTER BRAKE.

This illustration shows the latest model of the New Departure Coaster Brake. The new form can be taken apart and put together again by anyone, without the aid of tools, and requiring scarcely more time than with the ordinary solid hub. No attention is required beyond oiling, and both coasting and driving bearings are adjusted by cone at sprocket side.

Sprockets are supplied 1 inch, 3/16 inch and 1 inch thick. By the aid of detachable sprockets, provision is made for fitting tandem hubs with 1 inch, 2 inch and 2 inch chain line, regular hub with 1 inch, 1 inch and 1 inch chain line. The straight sprockets provide for the medium measurements of chain line, and sprockets with offset centres provide for the narrow and wide chain lines.